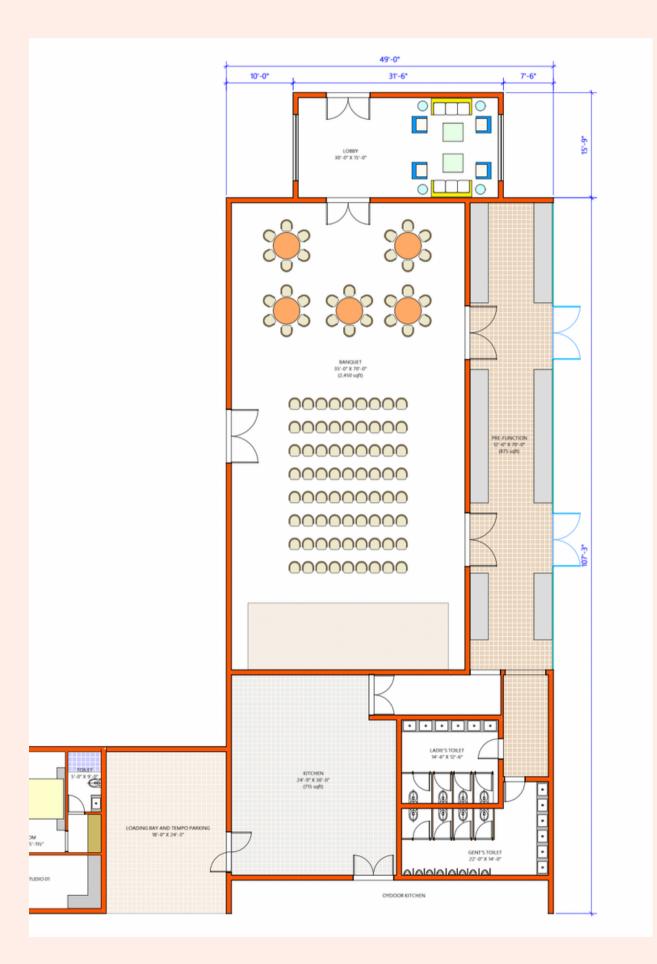

\* X 9'-0\* SIT-OUT 11'-432" X 9'-0" LOUNGE 12'-0" X 16'-0" LOUNGE 12'-0" X 16'-0" 00 00  $\bigcirc$ 0 ۲ BEDROOM BEDROOM 16'-0" X 12'-0" 16'-0" X 12'-0" TOILET 12'-0" X 12'-0" TOILET 12'-0" X 12'-0" L\_ Ъ . TOILET TOILET 12'-0" X 12'-0" 12'-0" X 12'-0" BEDROOM 16'-0" X 12'-0" BEDROOM 16'-0" X 12'-0" 0  $\bigcirc$  $\bigcirc \bigcirc$  $\bigcirc \bigcirc$ LOUNGE 12'-0" X 16'-0" LOUNGE 12'-0" X 16'-0" SIT-OUT 11'-4½\* X 9'-0\* SIT-OUT 11'-432\* X 9'-0\* 00 00 1 17 PLUNGE POOL PLUNGE POOL 10'-3" X 7'-0" 10'-3" X 7'-0" UNIT 03 UNIT 04

### LUXURY ONE BEDROOM VILLA WITH TERRACE



### TAPA

### PUNDRA

#### LUXURY TWO BEDROOM VILLA WITH PLUNGE POOL



### YAGA

#### LUXURY TWO BEDROOM VILLA WITH TERRACE



### INTERIOR THEME MOOD BOARD

















ALA ANY









### BANQUET HALL LAYOUT









### **RESTAURANT & ROOMS**



### **GROUND FLOOR**

### FIRST & SECOND FLOOR





### **SPA**









### GYMNASIUM



### LANDSCAPE INTENT













### THANK YOU!