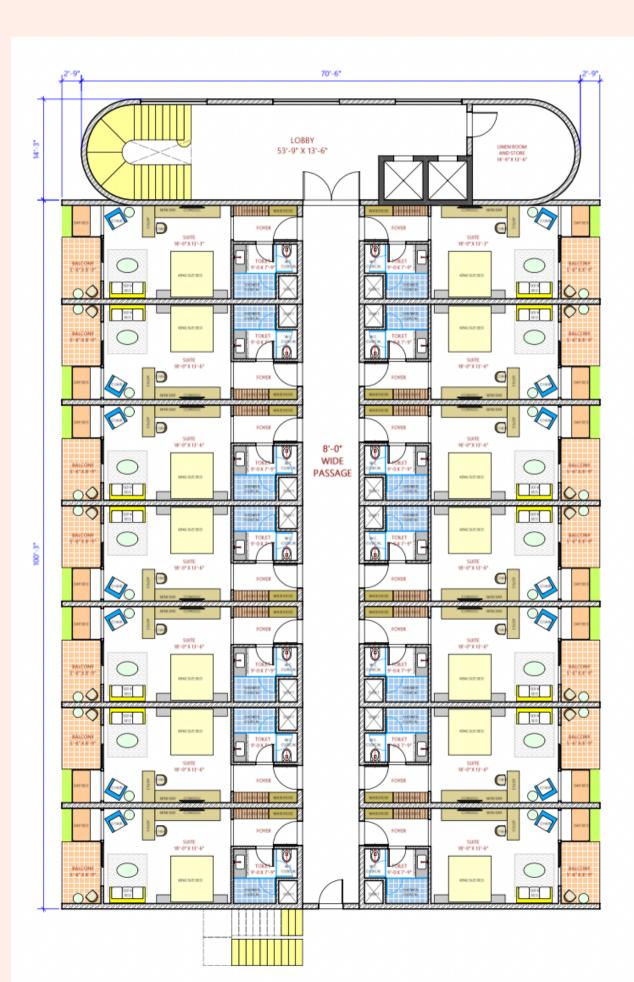

### **RESTAURANT & ROOMS**

### FIRST & SECOND FLOOR

150 keys designed in varying configurations ranging from luxury rooms to deluxe villas to luxury one and two bedroom villa with private pools each having private lounges, garden and sit out spaces ensures a leisurely stay with a boutique touch. Each unit offers a unique set of facilities and mesmerising views, promising an unforgettable experience for every guest.

Exemplary guest facilities from splendid reception plaza to central lawns, private venues, multi level pool, pool side party deck, bar, restaurant with outdoor space flowing to lawns and pool, spa, gym, kids play areas etc. are all designed for the guest to take back unforgettable memories of the property.