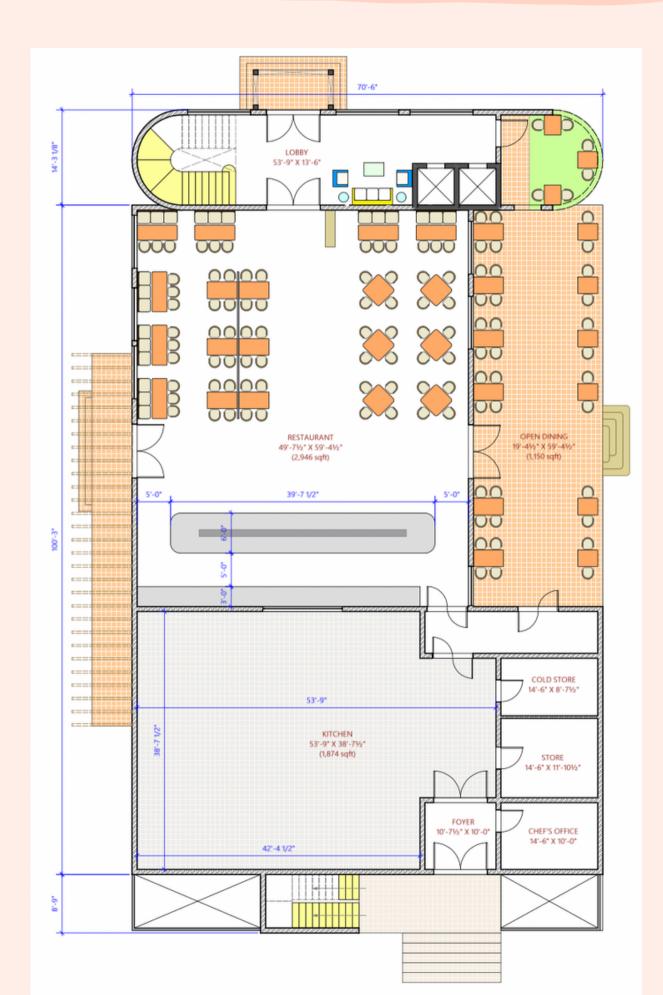

### **RESTAURANT & ROOMS**

### **GROUND FLOOR**

Exemplary guest facilities from splendid reception plaza to central lawns, private venues, multi level pool, pool side party deck, bar, restaurant with outdoor space flowing to lawns and pool, spa, gym, kids play areas etc. are all designed for the guest to take back unforgettable memories of the property.

In addition, ample guest and service parking, evenly spread kitchens, pantries, toilet blocks, straight and easy service roads, dedicated passage for services away from guest movement, conveniently placed back office areas and staff residences make for efficient staff working and manpower deployment.