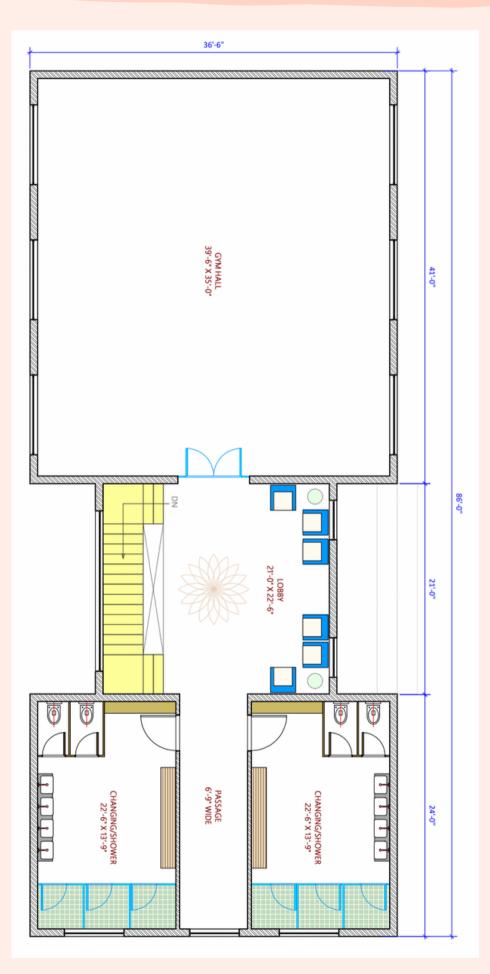

" X 12'-0" 16'-0" X 12'-0" TOILET 12'-0" X 12'-0" TOILET 12'-0" X 12'-0" L\_ Ъ . TOILET TOILET 12'-0" X 12'-0" 12'-0" X 12'-0" BEDROOM 16'-0" X 12'-0" BEDROOM 16'-0" X 12'-0" 0  $\bigcirc$  $\bigcirc \bigcirc$  $\bigcirc \bigcirc$ LOUNGE 12'-0" X 16'-0" LOUNGE 12'-0" X 16'-0" SIT-OUT 11'-4½\* X 9'-0\* SIT-OUT 11'-432\* X 9'-0\* 00 00 1 17 PLUNGE POOL PLUNGE POOL 10'-3" X 7'-0" 10'-3" X 7'-0" UNIT 03 UNIT 04

### LUXURY ONE BEDROOM VILLA WITH TERRACE



### TAPA

### PUNDRA

#### LUXURY TWO BEDROOM VILLA WITH PLUNGE POOL



### YAGA

#### LUXURY TWO BEDROOM VILLA WITH TERRACE



### INTERIOR THEME MOOD BOARD

















ALA ANY









### BANQUET HALL LAYOUT









### **RESTAURANT & ROOMS**



### **GROUND FLOOR**

### FIRST & SECOND FLOOR





### **SPA**









### GYMNASIUM



### LANDSCAPE INTENT













### THANK YOU!