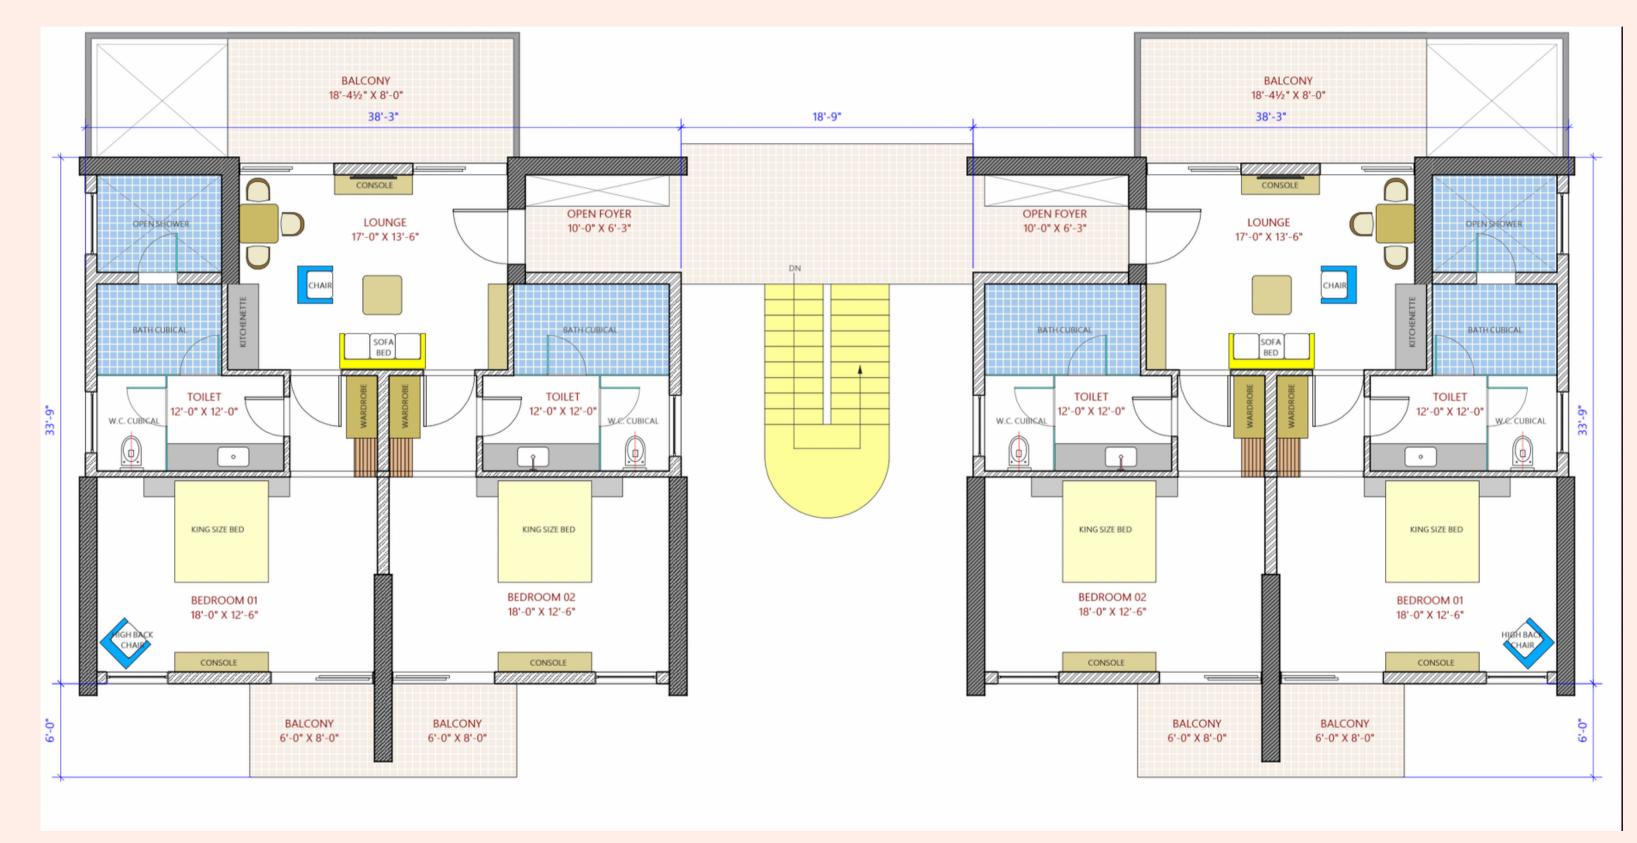

-32 UNIT 01 UNIT 02 PLUNGE POOL PLUNGE POOL 10'-3" X 7'-0" 10'-3" X 7'-0" 7/ SIT-OUT 11'-4½\* X 9'-0\* SIT-OUT 11'-432" X 9'-0" LOUNGE 12'-0" X 16'-0" LOUNGE 12'-0" X 16'-0" 00 00  $\bigcirc$ 0 ۲ BEDROOM BEDROOM 16'-0" X 12'-0" 16'-0" X 12'-0" TOILET 12'-0" X 12'-0" TOILET 12'-0" X 12'-0" L\_ Ъ . TOILET TOILET 12'-0" X 12'-0" 12'-0" X 12'-0" BEDROOM 16'-0" X 12'-0" BEDROOM 16'-0" X 12'-0" 0  $\bigcirc$  $\bigcirc \bigcirc$  $\bigcirc \bigcirc$ LOUNGE 12'-0" X 16'-0" LOUNGE 12'-0" X 16'-0" SIT-OUT 11'-4½\* X 9'-0\* SIT-OUT 11'-432\* X 9'-0\* 00 00 1 17 PLUNGE POOL PLUNGE POOL 10'-3" X 7'-0" 10'-3" X 7'-0" UNIT 03 UNIT 04

### LUXURY ONE BEDROOM VILLA WITH TERRACE



### TAPA

### PUNDRA

#### LUXURY TWO BEDROOM VILLA WITH PLUNGE POOL



### YAGA

#### LUXURY TWO BEDROOM VILLA WITH TERRACE



### INTERIOR THEME MOOD BOARD

















ALA ANY









### BANQUET HALL LAYOUT









### **RESTAURANT & ROOMS**



### **GROUND FLOOR**

### FIRST & SECOND FLOOR





### **SPA**









### GYMNASIUM



### LANDSCAPE INTENT













### THANK YOU!