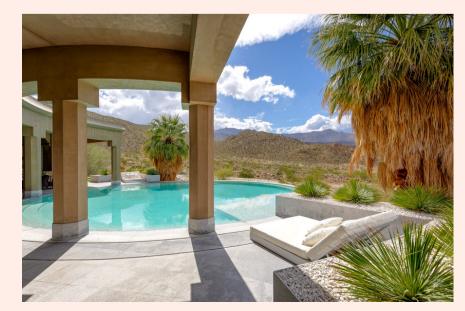

OOM BEDROOM 16'-0" X 12'-0" 16'-0" X 12'-0" TOILET 12'-0" X 12'-0" TOILET 12'-0" X 12'-0" L\_ Ъ . TOILET TOILET 12'-0" X 12'-0" 12'-0" X 12'-0" BEDROOM 16'-0" X 12'-0" BEDROOM 16'-0" X 12'-0" 0  $\bigcirc$  $\bigcirc \bigcirc$  $\bigcirc \bigcirc$ LOUNGE 12'-0" X 16'-0" LOUNGE 12'-0" X 16'-0" SIT-OUT 11'-4½\* X 9'-0\* SIT-OUT 11'-432\* X 9'-0\* 00 00 1 17 PLUNGE POOL PLUNGE POOL 10'-3" X 7'-0" 10'-3" X 7'-0" UNIT 03 UNIT 04

### LUXURY ONE BEDROOM VILLA WITH TERRACE



### TAPA

### PUNDRA

#### LUXURY TWO BEDROOM VILLA WITH PLUNGE POOL



### YAGA

#### LUXURY TWO BEDROOM VILLA WITH TERRACE



### INTERIOR THEME MOOD BOARD

















ALA ANY









### BANQUET HALL LAYOUT









### **RESTAURANT & ROOMS**



### **GROUND FLOOR**

### FIRST & SECOND FLOOR





### **SPA**









### GYMNASIUM



### LANDSCAPE INTENT













### THANK YOU!