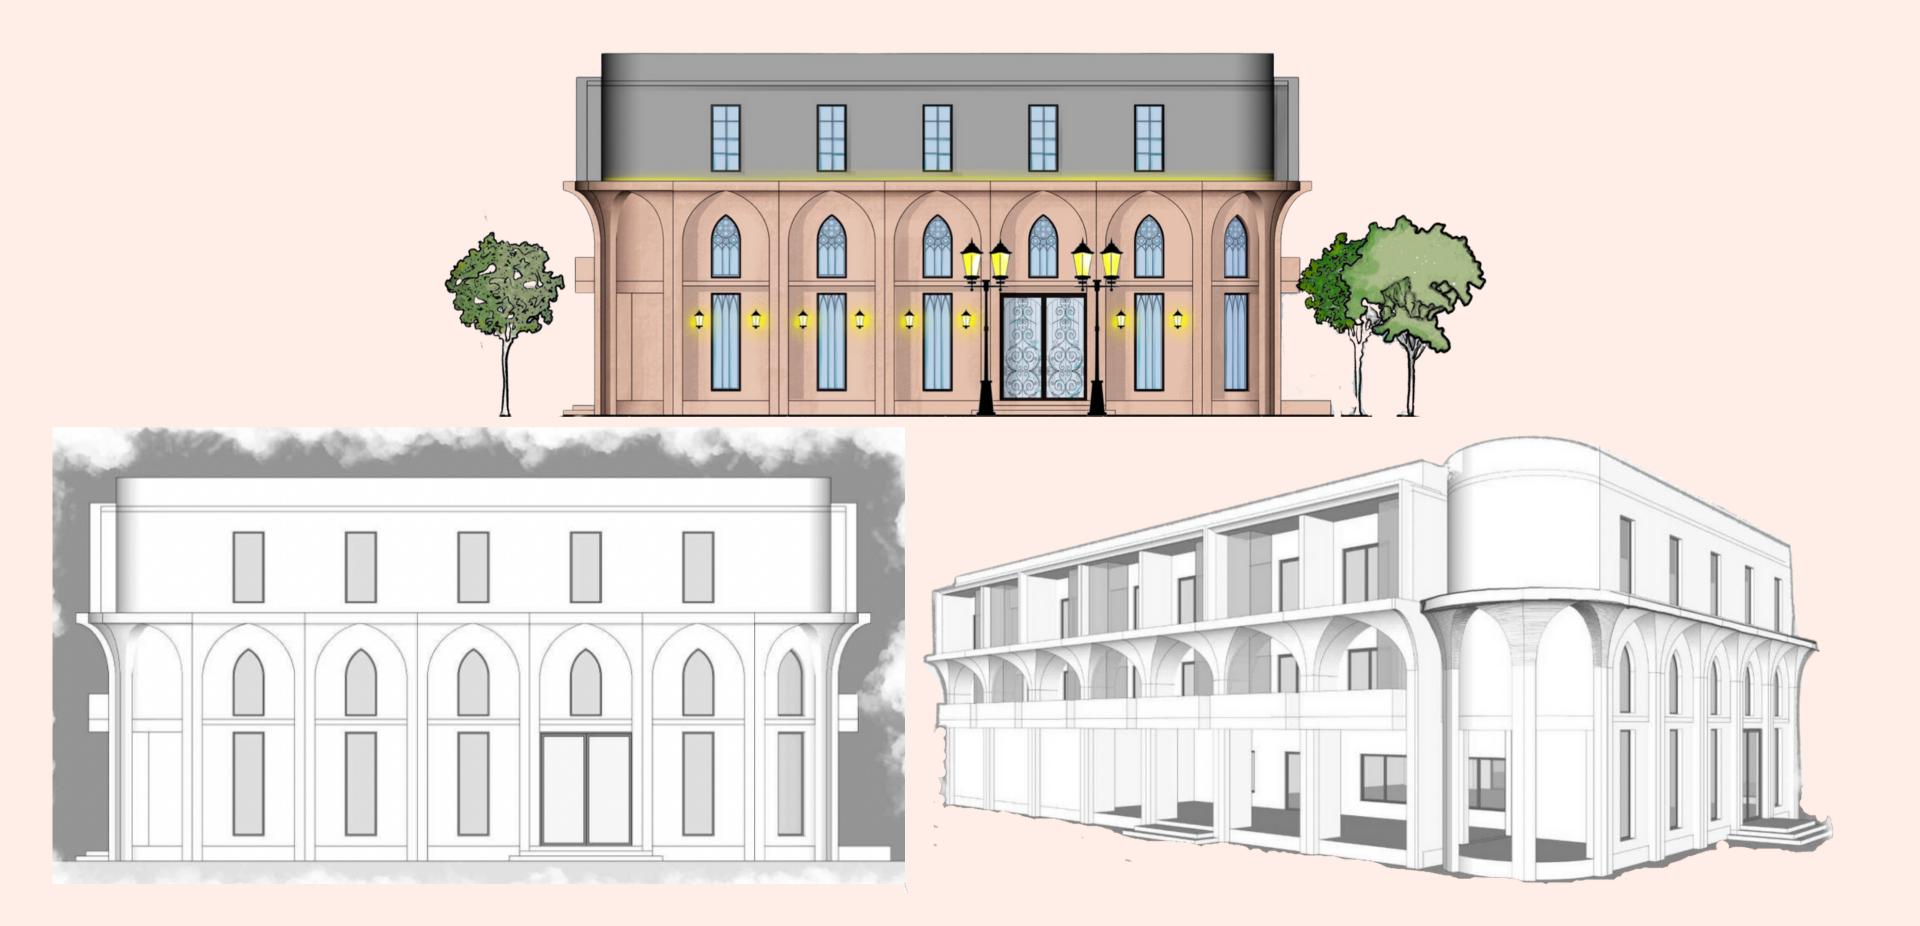

LOUNGE 12'-0" X 16'-0" LOUNGE 12'-0" X 16'-0" 00 00  $\bigcirc$ 0 ۲ BEDROOM BEDROOM 16'-0" X 12'-0" 16'-0" X 12'-0" TOILET 12'-0" X 12'-0" TOILET 12'-0" X 12'-0" L\_ Ъ . TOILET TOILET 12'-0" X 12'-0" 12'-0" X 12'-0" BEDROOM 16'-0" X 12'-0" BEDROOM 16'-0" X 12'-0" 0  $\bigcirc$  $\bigcirc \bigcirc$  $\bigcirc \bigcirc$ LOUNGE 12'-0" X 16'-0" LOUNGE 12'-0" X 16'-0" SIT-OUT 11'-4½\* X 9'-0\* SIT-OUT 11'-432\* X 9'-0\* 00 00 1 17 PLUNGE POOL PLUNGE POOL 10'-3" X 7'-0" 10'-3" X 7'-0" UNIT 03 UNIT 04

### LUXURY ONE BEDROOM VILLA WITH TERRACE



### TAPA

### PUNDRA

#### LUXURY TWO BEDROOM VILLA WITH PLUNGE POOL



### YAGA

#### LUXURY TWO BEDROOM VILLA WITH TERRACE



### INTERIOR THEME MOOD BOARD

















ALA ANY









### BANQUET HALL LAYOUT









### **RESTAURANT & ROOMS**



### **GROUND FLOOR**

### FIRST & SECOND FLOOR





### **SPA**









### GYMNASIUM



### LANDSCAPE INTENT













### THANK YOU!