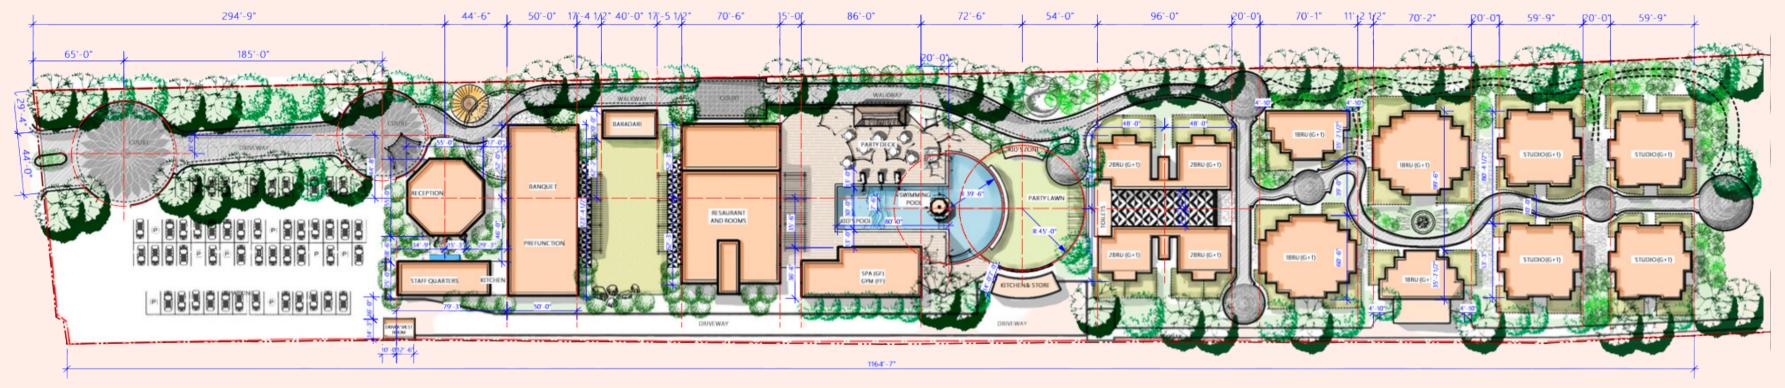

Beautiful landscapes and avenues bring the verdant outdoors indoor and create private havens for the guest. Multiple venues for different events and activities ensure that all your celebrations have a unique setting.

Exemplary guest facilities from splendid reception plaza to central lawns, private venues, multi level pool, pool side party deck, bar, restaurant with outdoor space flowing to lawns and pool, spa, gym, kids play areas etc. are all designed for the guest to take back unforgettable memories of the property.

In addition, ample guest and service parking, evenly spread kitchens, pantries, toilet blocks, straight and easy service roads, dedicated passage for services away from guest movement, conveniently placed back office areas and staff residences make for efficient staff working and manpower deployment.