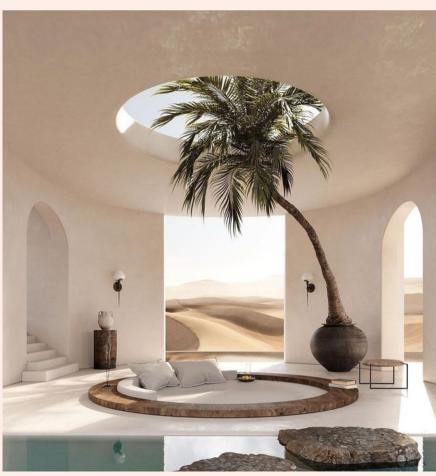

id reception plaza to central lawns, private venues, multi level pool, pool side party deck, bar, restaurant with outdoor space flowing to lawns and pool, spa, gym, kids play areas etc. are all designed for the guest to take back unforgettable memories of the property.

In addition, ample guest and service parking, evenly spread kitchens, pantries, toilet blocks, straight and easy service roads, dedicated passage for services away from guest movement, conveniently placed back office areas and staff residences make for efficient staff working and manpower deployment.

Join us in creating a haven of indulgence, where guests can immerse themselves in Pushkar's rich culture and tranquillity, while enjoying exceptional luxury, and impeccable service.

### PROJECT HIGHLIGHTS & FACILITIES











## INDIVIDUAL UNIT PLANS & VIEWS

### NAMA : DELUXE VILLA





### MANTRA

#### LUXURY ONE BEDROOM VILLA WITH PLUNGE POOL

59'-9\* 9'-3\* 11'-0" 11'-0" 14"-3" 145-32 UNIT 01 UNIT 02 PLUNGE POOL PLUNGE POOL 10'-3" X 7'-0" 10'-3" X 7'-0" 7/ SIT-OUT 11'-4½\* X 9'-0\* SIT-OUT 11'-432" X 9'-0" LOUNGE 12'-0" X 16'-0" LOUNGE 12'-0" X 16'-0" 00 00  $\bigcirc$ 0 ۲ BEDROOM BEDROOM 16'-0" X 12'-0" 16'-0" X 12'-0" TOILET 12'-0" X 12'-0" TOILET 12'-0" X 12'-0" L\_ Ъ . TOILET TOILET 12'-0" X 12'-0" 12'-0" X 12'-0" BEDROOM 16'-0" X 12'-0" BEDROOM 16'-0" X 12'-0" 0  $\bigcirc$  $\bigcirc \bigcirc$  $\bigcirc \bigcirc$ LOUNGE 12'-0" X 16'-0" LOUNGE 12'-0" X 16'-0" SIT-OUT 11'-4½\* X 9'-0\* SIT-OUT 11'-432\* X 9'-0\* 00 00 1 17 PLUNGE POOL PLUNGE POOL 10'-3" X 7'-0" 10'-3" X 7'-0" UNIT 03 UNIT 04

### L