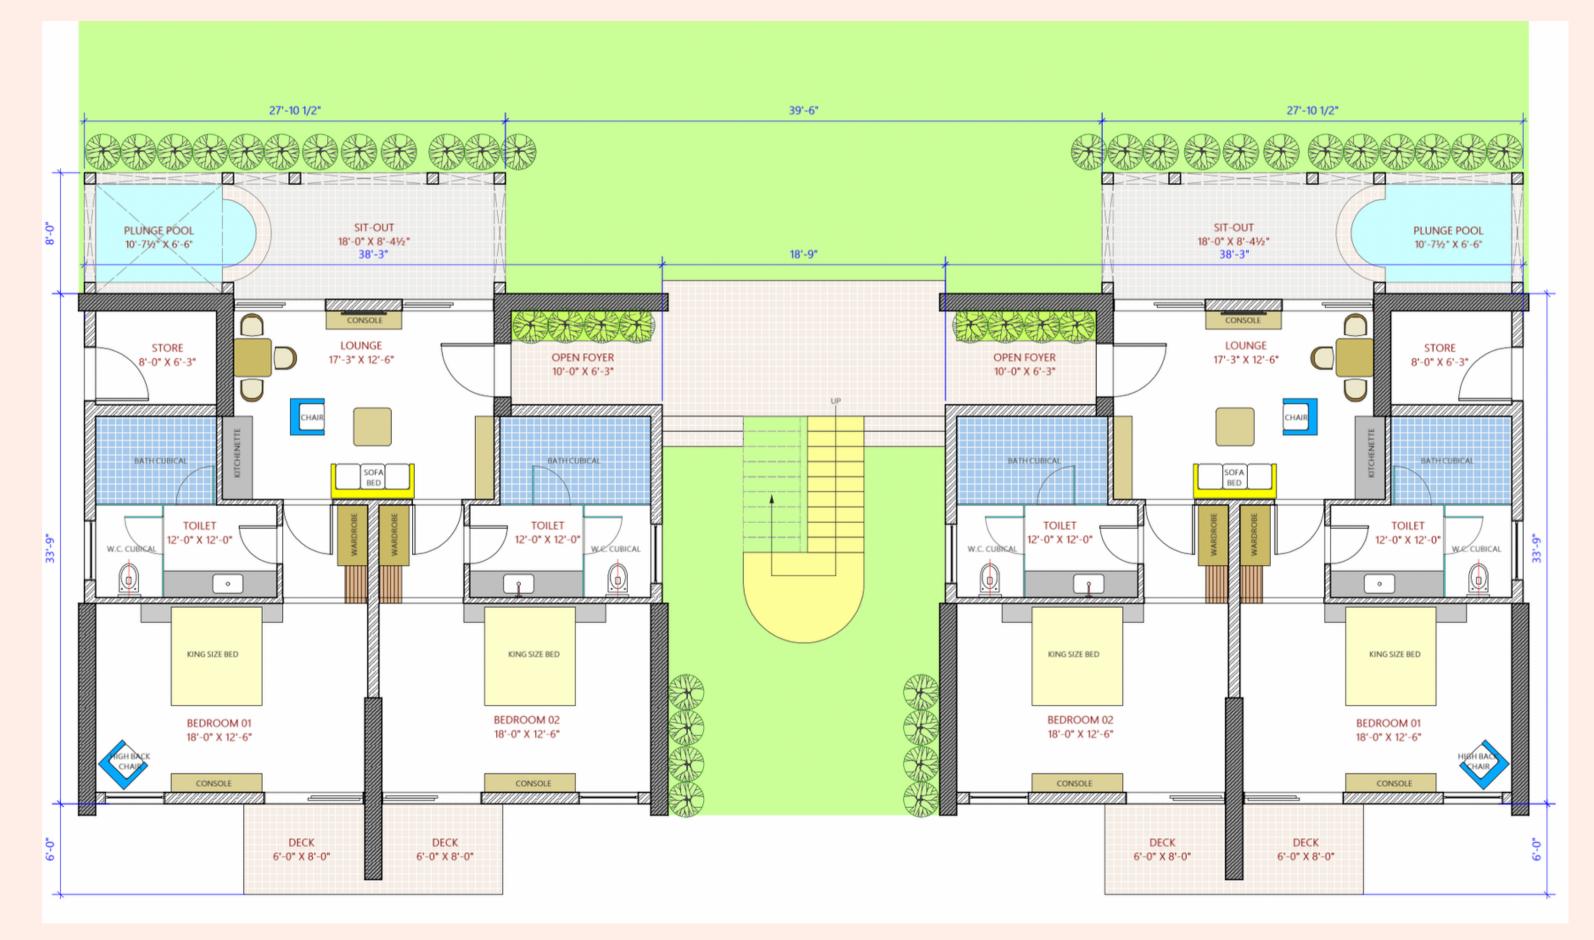

ITH PLUNGE POOL

59'-9\* 9'-3\* 11'-0" 11'-0" 14"-3" 145-32 UNIT 01 UNIT 02 PLUNGE POOL PLUNGE POOL 10'-3" X 7'-0" 10'-3" X 7'-0" 7/ SIT-OUT 11'-4½\* X 9'-0\* SIT-OUT 11'-432" X 9'-0" LOUNGE 12'-0" X 16'-0" LOUNGE 12'-0" X 16'-0" 00 00  $\bigcirc$ 0 ۲ BEDROOM BEDROOM 16'-0" X 12'-0" 16'-0" X 12'-0" TOILET 12'-0" X 12'-0" TOILET 12'-0" X 12'-0" L\_ Ъ . TOILET TOILET 12'-0" X 12'-0" 12'-0" X 12'-0" BEDROOM 16'-0" X 12'-0" BEDROOM 16'-0" X 12'-0" 0  $\bigcirc$  $\bigcirc \bigcirc$  $\bigcirc \bigcirc$ LOUNGE 12'-0" X 16'-0" LOUNGE 12'-0" X 16'-0" SIT-OUT 11'-4½\* X 9'-0\* SIT-OUT 11'-432\* X 9'-0\* 00 00 1 17 PLUNGE POOL PLUNGE POOL 10'-3" X 7'-0" 10'-3" X 7'-0" UNIT 03 UNIT 04

### LUXURY ONE BEDROOM VILLA WITH TERRACE



### TAPA

### PUNDRA

#### LUXURY TWO BEDROOM VILLA WITH PLUNGE POOL



### YAGA

#### LUXURY TWO BEDROOM VILLA WITH TERRACE



### INTERIOR THEME MOOD BOARD

















ALA ANY









### BANQUET HALL LAYOUT









### **RESTAURANT & ROOMS**



### **GROUND FLOOR**

### FIRST & SECOND FLOOR





### **SPA**









### GYMNASIUM



### LANDSCAPE INTENT













### THANK YOU!