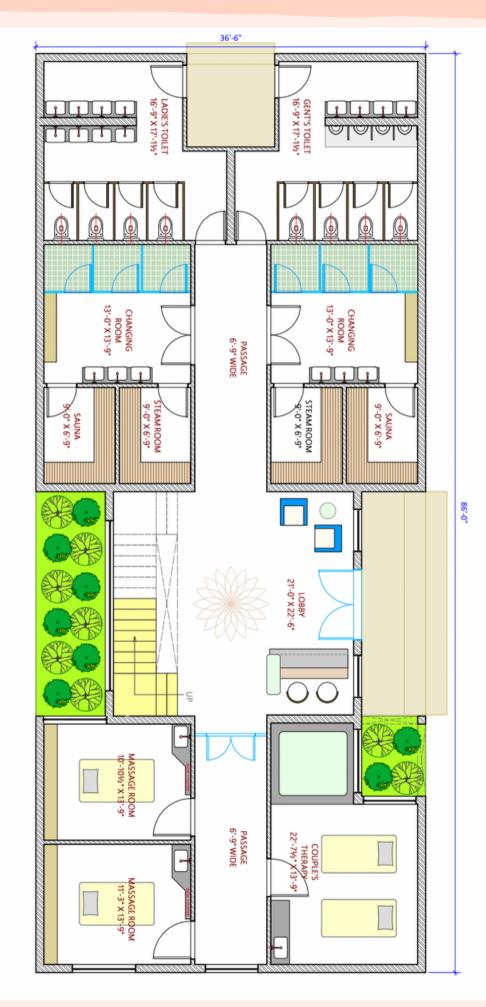

### **SPA**

Exemplary guest facilities from splendid reception plaza to central lawns, private venues, multi level pool, pool side party deck, bar, restaurant with outdoor space flowing to lawns and pool, spa, gym, kids play areas etc. are all designed for the guest to take back unforgettable memories of the property.