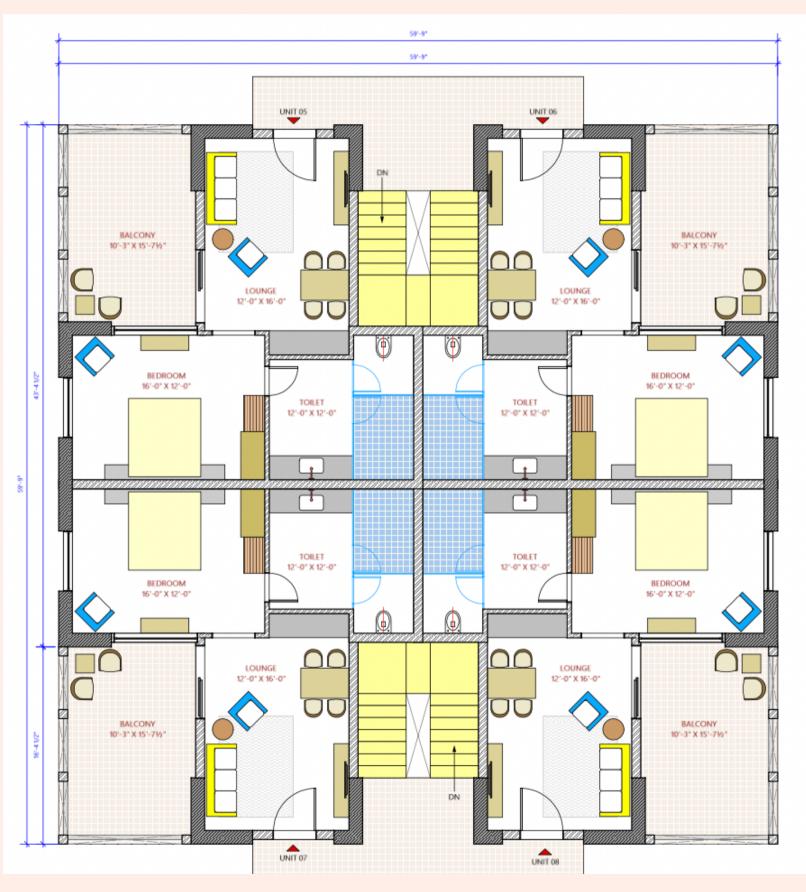

### NAMA : DELUXE VILLA





### MANTRA

#### LUXURY ONE BEDROOM VILLA WITH PLUNGE POOL

59'-9\* 9'-3\* 11'-0" 11'-0" 14"-3" 145-32 UNIT 01 UNIT 02 PLUNGE POOL PLUNGE POOL 10'-3" X 7'-0" 10'-3" X 7'-0" 7/ SIT-OUT 11'-4½\* X 9'-0\* SIT-OUT 11'-432" X 9'-0" LOUNGE 12'-0" X 16'-0" LOUNGE 12'-0" X 16'-0" 00 00  $\bigcirc$ 0 ۲ BEDROOM BEDROOM 16'-0" X 12'-0" 16'-0" X 12'-0" TOILET 12'-0" X 12'-0" TOILET 12'-0" X 12'-0" L\_ Ъ . TOILET TOILET 12'-0" X 12'-0" 12'-0" X 12'-0" BEDROOM 16'-0" X 12'-0" BEDROOM 16'-0" X 12'-0" 0  $\bigcirc$  $\bigcirc \bigcirc$  $\bigcirc \bigcirc$ LOUNGE 12'-0" X 16'-0" LOUNGE 12'-0" X 16'-0" SIT-OUT 11'-4½\* X 9'-0\* SIT-OUT 11'-432\* X 9'-0\* 00 00 1 17 PLUNGE POOL PLUNGE POOL 10'-3" X 7'-0" 10'-3" X 7'-0" UNIT 03 UNIT 04

### LUXURY ONE BEDROOM VILLA WITH TERRACE



### TAPA

### PUNDRA

#### LUXURY TWO BEDROOM VILLA WITH PLUNGE POOL



### YAGA

#### LUXURY TWO BEDROOM VILLA WITH TERRACE



### INTERIOR THEME MOOD BOARD

















ALA ANY









### BANQUET HALL LAYOUT









### **RESTAURANT & ROOMS**



### **GROUND FLOOR**

### FIRST & SECOND FLOOR





### **SPA**









### GYMNASIUM



### LANDSCAPE INTENT













### THANK YOU!