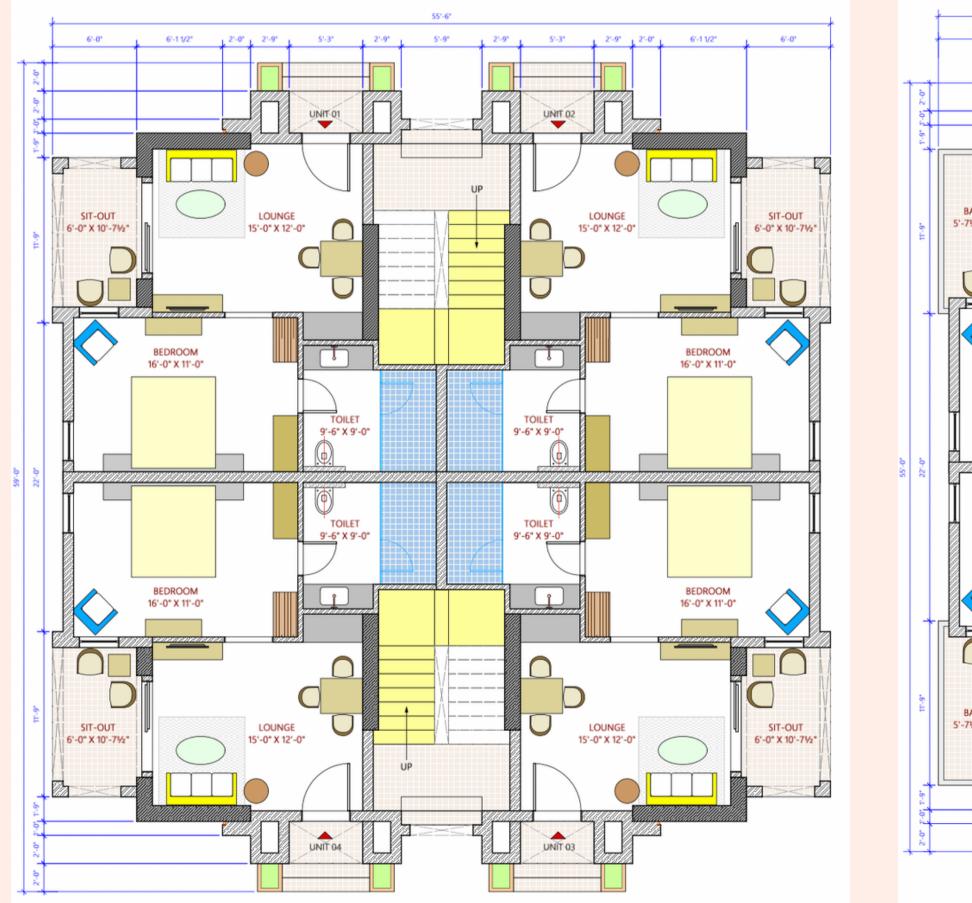

l pool, pool side party deck, bar, restaurant with outdoor space flowing to lawns and pool, spa, gym, kids play areas etc. are all designed for the guest to take back unforgettable memories of the property.

In addition, ample guest and service parking, evenly spread kitchens, pantries, toilet blocks, straight and easy service roads, dedicated passage for services away from guest movement, conveniently placed back office areas and staff residences make for efficient staff working and manpower deployment.

Join us in creating a haven of indulgence, where guests can immerse themselves in Pushkar's rich culture and tranquillity, while enjoying exceptional luxury, and impeccable service.

### PROJECT HIGHLIGHTS & FACILITIES











## INDIVIDUAL UNIT PLANS & VIEWS

### NAMA : DELUXE VILLA





### MANTRA

#### LUXURY ONE BEDROOM VILLA WITH PLUNGE POOL

59'-9\* 9'-3\* 11'-0" 11'-0" 14"-3" 145-32 UNIT 01 UNIT 02 PLUNGE POOL PLUNGE POOL 10'-3" X 7'-0" 10'-3" X 7'-0" 7/ SIT-OUT 11'-4½\* X 9'-0\* SIT-OUT 11'-432" X 9'-0" LOUNGE 12'-0" X 16'-0" LOUNGE 12'-0" X 16'-0" 00 00  $\bigcirc$ 0 ۲ BEDROOM BEDROOM 16'-0" X 12'-0" 16'-0" X 12'-0" TOILET 12'-0" X 12'-0" TOILET 12'-0" X 12'-0" L\_ Ъ . TOILET TOILET 12'-0" X 12'-0" 12'-0" X 12'-0" BEDROOM 16'-0" X 12'-0" BEDROOM 16'-0" X 12'-0" 0  $\bigcirc$  $\bigcirc \bigcirc$  $\bigcirc \bigcirc$ LOUNGE 12'-0" X 16'-0" LOUNGE 12'-0" X 16'-0" SIT-OUT 11'-4½\* X 9'-0\* SIT-OUT 11'-432\* X 9'-0\* 00 00 1 17 PLUNGE POOL PLUNGE POOL 10'-3" X 7'-0" 10'-3" X 7'-0" UNIT 03 UNIT 04

### LUXURY ONE BEDROOM VILLA WITH TERRACE



### TAPA

### PUNDRA

#