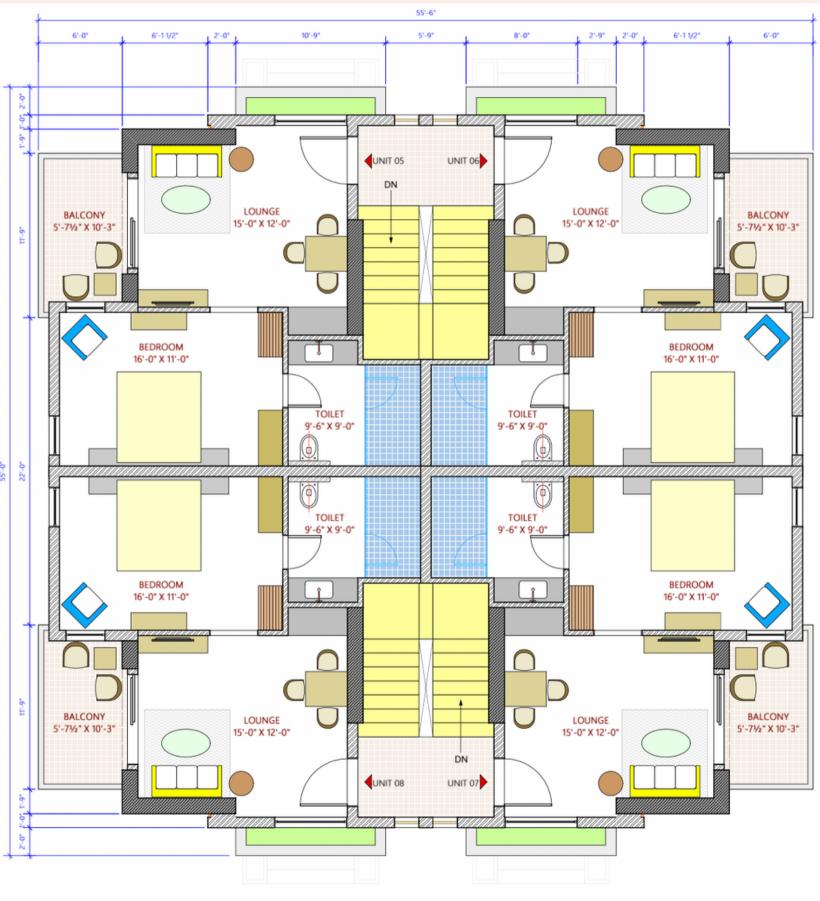

pool, pool side party deck, bar, restaurant with outdoor space flowing to lawns and pool, spa, gym, kids play areas etc. are all designed for the guest to take back unforgettable memories of the property.

In addition, ample guest and service parking, evenly spread kitchens, pantries, toilet blocks, straight and easy service roads, dedicated passage for services away from guest movement, conveniently placed back office areas and staff residences make for efficient staff working and manpower deployment.

Join us in creating a haven of indulgence, where guests can immerse themselves in Pushkar's rich culture and tranquillity, while enjoying exceptional luxury, and impeccable service.

### PROJECT HIGHLIGHTS & FACILITIES











## INDIVIDUAL UNIT PLANS & VIEWS

### NAMA : DELUXE VILLA





### MANTRA

#### LUXURY ONE BEDROOM VILLA WITH PLUNGE POOL

59'-9\* 9'-3\* 11'-0" 11'-0" 14"-3" 145-32 UNIT 01 UNIT 02 PLUNGE POOL PLUNGE POOL 10'-3" X 7'-0" 10'-3" X 7'-0" 7/ SIT-OUT 11'-4½\* X 9'-0\* SIT-OUT 11'-432" X 9'-0" LOUNGE 12'-0" X 16'-0" LOUNGE 12'-0" X 16'-0" 00 00  $\bigcirc$ 0 ۲ BEDROOM BEDROOM 16'-0" X 12'-0" 16'-0" X 12'-0" TOILET 12'-0" X 12'-0" TOILET 12'-0" X 12'-0" L\_ Ъ . TOILET TOILET 12'-0" X 12'-0" 12'-0" X 12'-0" BEDROOM 16'-0" X 12'-0" BEDROOM 16'-0" X 12'-0" 0  $\bigcirc$  $\bigcirc \bigcirc$  $\bigcirc \bigcirc$ LOUNGE 12'-0" X 16'-0" LOUNGE 12'-0" X 16'-0" SIT-OUT 11'-4½\* X 9'-0\* SIT-OUT 11'-432\* X 9'-0\* 00 00 1 17 PLUNGE POOL PLUNGE POOL 10'-3" X 7'-0" 10'-3" X 7'-0" UNIT 03 UNIT 04

### LUXURY ONE BEDROOM VILLA WITH TERRACE



### TAPA

### PUNDRA

###